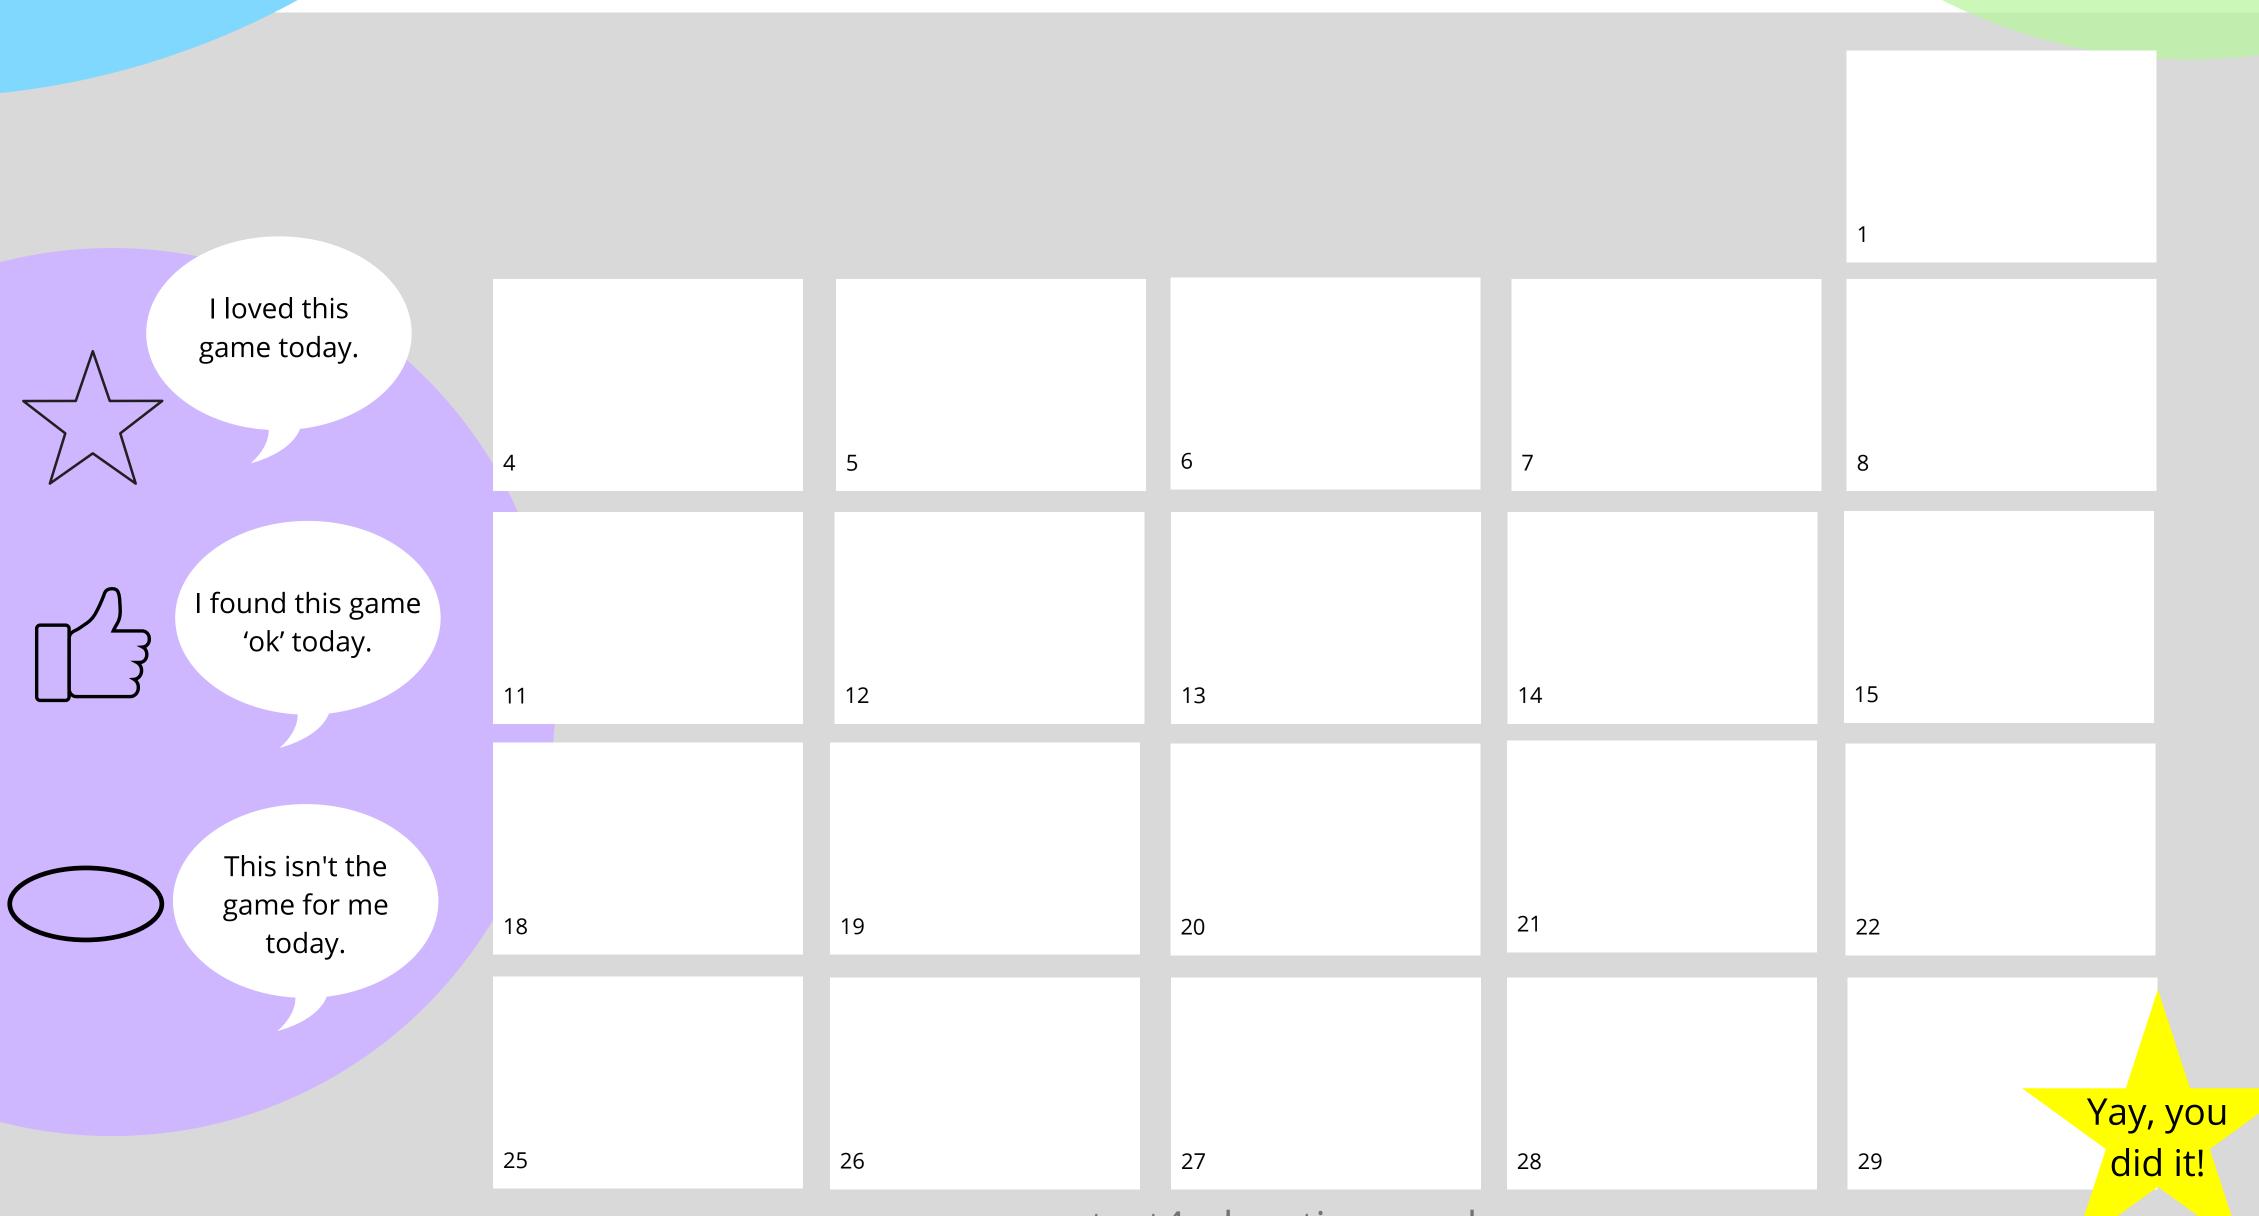

## Follow these steps to help you:

- Go to www.getset4education.co.uk and click on the Home Learning tab to see the Active Families Games.
- Pick an active game and play it.
- Write the name of the game you played onto your active calendar and enter a symbol to show how it made you feel. Remember, some days you may not enjoy a game but then love it on another day. Give games a go more than once.

## My Active Calendar November 2024

Name:

MON TUE WED THU FRI